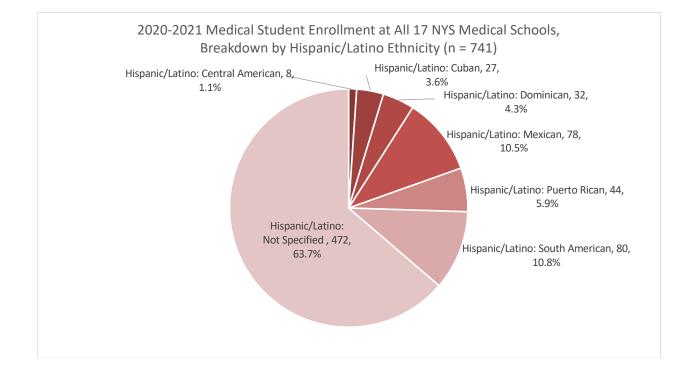

\*Values at the bottom of each bar represent the number of URIM students that academic year. \*\*Data unavailable for academic years 2011-12, 2012-13, 2015-16, and 2016-17.

| The Voice of Medical Education All 17 NYS Medical Schools |                                             |                                                                                | Academic Status Categories |              |          |           |      |                                       |      |                     |       |                                               |        |
|-----------------------------------------------------------|---------------------------------------------|--------------------------------------------------------------------------------|----------------------------|--------------|----------|-----------|------|---------------------------------------|------|---------------------|-------|-----------------------------------------------|--------|
|                                                           |                                             | 2020-2021 Enrollment & Graduation Report<br>All 17 NYS Medical Schools         |                            | First-Year   | Students |           |      | on-First-Year Students Non-First-Year |      |                     |       | Students that Graduated<br>Last Academic Year |        |
|                                                           |                                             |                                                                                |                            | New Entrants |          | Repeating |      | Enrolled & ACTIVE                     |      | Enrolled & INACTIVE |       | (Spring 2020)                                 |        |
| Status                                                    | Student<br>Ethnic/ Racial<br>Identification | Student Ethnicity/ Race                                                        | Male                       | Female       | Male     | Female    | Male | Female                                | Male | Female              | Total | Male                                          | Female |
|                                                           |                                             | American Indian/Alaska Native                                                  | 1                          | 0            | 0        | 0         | 5    | 4                                     | 1    | 1                   | 12    | 0                                             | 1      |
|                                                           |                                             | Asian                                                                          | 333                        | 401          | 3        | 10        | 1092 | 1261                                  | 108  | 74                  | 3282  | 365                                           | 372    |
|                                                           |                                             | Total: Black                                                                   | 78                         | 130          | 1        | 2         | 216  | 372                                   | 16   | 26                  | 841   | 62                                            | 100    |
|                                                           |                                             | * Black: African-American                                                      | 48                         | 69           | 1        | 0         | 110  | 167                                   | 13   | 13                  | 421   | 35                                            | 49     |
| Ś                                                         |                                             | * Black: African                                                               | 9                          | 8            | 0        | 0         | 12   | 16                                    | 2    | 3                   | 50    | 0                                             | 2      |
| ent                                                       |                                             | * Black: Afro-Caribbean                                                        | 6                          | 9            | 0        | 2         | 16   | 33                                    | 1    | 3                   | 70    | 5                                             | 8      |
| US Citizens/ Permanent Residents                          | city                                        | Black: Not Specified                                                           | 15                         | 44           | 0        | 0         | 78   | 156                                   | 0    | 7                   | 300   | 22                                            | 41     |
| it R                                                      | ind                                         | Total: Hispanic/Latino                                                         | 111                        | 84           | 1        | 3         | 240  | 261                                   | 22   | 19                  | 741   | 79                                            | 85     |
| ner                                                       | Single Race/Ethnicity                       | * Hispanic/Latino: Central American                                            | 3                          | 1            | 0        | 0         | 0    | 4                                     | 0    | 0                   | 8     | 1                                             | 1      |
| r më                                                      |                                             | * Hispanic/Latino: Cuban                                                       | 8                          | 2            | 0        | 0         | 12   | 5                                     | 0    | 0                   | 27    | 2                                             | 0      |
| /Pe                                                       |                                             | * Hispanic/Latino: Dominican                                                   | 3                          | 7            | 0        | 0         | 9    | 12                                    | 0    | 1                   | 32    | 3                                             | 6      |
| ens,                                                      |                                             | * Hispanic/Latino: Mexican                                                     | 21                         | 11           | 0        | 0         | 23   | 15                                    | 7    | 1                   | 78    | 8                                             | 4      |
| ütiz                                                      |                                             | * Hispanic/Latino: Puerto Rican                                                | 4                          | 4            | 0        | 1         | 12   | 18                                    | 3    | 2                   | 44    | 2                                             | 8      |
| D S L                                                     |                                             | * Hispanic/Latino: South American                                              | 7                          | 9            | 0        | 0         | 34   | 26                                    | 1    | 3                   | 80    | 8                                             | 10     |
|                                                           |                                             | Hispanic/Latino: Not Specified                                                 | 65                         | 50           | 1        | 2         | 150  | 181                                   | 11   | 12                  | 472   | 55                                            | 56     |
|                                                           |                                             | Native Hawaiian/Other Pacific Islander                                         | 0                          | 0            | 0        | 0         | 4    | 4                                     | 0    | 0                   | 8     | 0                                             | 0      |
|                                                           |                                             | White                                                                          | 542                        | 569          | 7        | 2         | 1878 | 1669                                  | 162  | 114                 | 4943  | 628                                           | 511    |
|                                                           |                                             | Unknown/Unreported                                                             | 67                         | 66           | 0        | 1         | 196  | 192                                   | 16   | 15                  | 553   | 86                                            | 81     |
|                                                           | ** Mutli-Racial/Ethnic                      | Total: 2+Ethnicities/Races                                                     | 80                         | 108          | 3        | 2         | 174  | 253                                   | 19   | 20                  | 659   | 37                                            | 42     |
| Foreign                                                   | All                                         | Foreign                                                                        | 10                         | 9            | 0        | 0         | 59   | 71                                    | 3    | 2                   | 154   | 27                                            | 15     |
|                                                           |                                             | Total Students/Column Category/Gender                                          | 1222                       | 1367         | 15       | 20        | 3864 | 4087                                  | 347  | 271                 |       | 1284                                          | 1207   |
|                                                           |                                             | % of Total Population/Column Category/Gender<br>Total Students/Column Category | 47%                        | 53%          | 43%      | 57%       | 49%  | 51%                                   | 56%  | 44%                 |       | 52%                                           | 48%    |
|                                                           |                                             | 2589 35 7951                                                                   |                            |              |          |           |      |                                       | 18   |                     |       |                                               |        |
|                                                           |                                             | % of Total Population/Column Category                                          | 23% 0% 71%                 |              |          |           |      |                                       |      | %                   |       |                                               |        |
|                                                           |                                             |                                                                                |                            |              |          |           | 5448 |                                       |      |                     |       |                                               |        |
|                                                           |                                             | Total Female Students (% of Total Population)                                  |                            |              |          |           |      |                                       |      | 5745                |       |                                               |        |
|                                                           |                                             | Total Student Population                                                       |                            |              |          |           |      |                                       |      | 11193               |       |                                               | 2491   |