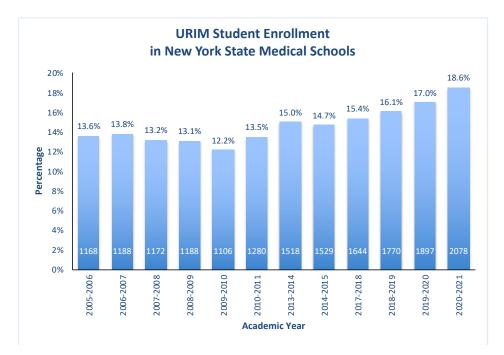

\*Values at the bottom of each bar represent the number of URIM students that academic year. \*\*Data unavailable for academic years 2011-12, 2012-13, 2015-16, and 2016-17.

| The Voice of Medical Education All 17 NYS Medical Schools |                                             |                                                                                | Academic Status Categories |              |          |           |      |                                       |      |                     |       |                                               |        |
|-----------------------------------------------------------|---------------------------------------------|--------------------------------------------------------------------------------|----------------------------|--------------|----------|-----------|------|---------------------------------------|------|---------------------|-------|-----------------------------------------------|--------|
|                                                           |                                             | 2020-2021 Enrollment & Graduation Report<br>All 17 NYS Medical Schools         |                            | First-Year   | Students |           |      | on-First-Year Students Non-First-Year |      |                     |       | Students that Graduated<br>Last Academic Year |        |
|                                                           |                                             |                                                                                |                            | New Entrants |          | Repeating |      | Enrolled & ACTIVE                     |      | Enrolled & INACTIVE |       | (Spring 2020)                                 |        |
| Status                                                    | Student<br>Ethnic/ Racial<br>Identification | Student Ethnicity/ Race                                                        | Male                       | Female       | Male     | Female    | Male | Female                                | Male | Female              | Total | Male                                          | Female |
|                                                           |                                             | American Indian/Alaska Native                                                  | 1                          | 0            | 0        | 0         | 5    | 4                                     | 1    | 1                   | 12    | 0                                             | 1      |
|                                                           |                                             | Asian                                                                          | 333                        | 401          | 3        | 10        | 1092 | 1261                                  | 108  | 74                  | 3282  | 365                                           | 372    |
|                                                           |                                             | Total: Black                                                                   | 78                         | 130          | 1        | 2         | 216  | 372                                   | 16   | 26                  | 841   | 62                                            | 100    |
|                                                           |                                             | * Black: African-American                                                      | 48                         | 69           | 1        | 0         | 110  | 167                                   | 13   | 13                  | 421   | 35                                            | 49     |
| Ś                                                         |                                             | * Black: African                                                               | 9                          | 8            | 0        | 0         | 12   | 16                                    | 2    | 3                   | 50    | 0                                             | 2      |
| ent                                                       |                                             | * Black: Afro-Caribbean                                                        | 6                          | 9            | 0        | 2         | 16   | 33                                    | 1    | 3                   | 70    | 5                                             | 8      |
| US Citizens/ Permanent Residents                          | city                                        | Black: Not Specified                                                           | 15                         | 44           | 0        | 0         | 78   | 156                                   | 0    | 7                   | 300   | 22                                            | 41     |
| it R                                                      | ind                                         | Total: Hispanic/Latino                                                         | 111                        | 84           | 1        | 3         | 240  | 261                                   | 22   | 19                  | 741   | 79                                            | 85     |
| ner                                                       | Single Race/Ethnicity                       | * Hispanic/Latino: Central American                                            | 3                          | 1            | 0        | 0         | 0    | 4                                     | 0    | 0                   | 8     | 1                                             | 1      |
| r më                                                      |                                             | * Hispanic/Latino: Cuban                                                       | 8                          | 2            | 0        | 0         | 12   | 5                                     | 0    | 0                   | 27    | 2                                             | 0      |
| /Pe                                                       |                                             | * Hispanic/Latino: Dominican                                                   | 3                          | 7            | 0        | 0         | 9    | 12                                    | 0    | 1                   | 32    | 3                                             | 6      |
| ens,                                                      |                                             | * Hispanic/Latino: Mexican                                                     | 21                         | 11           | 0        | 0         | 23   | 15                                    | 7    | 1                   | 78    | 8                                             | 4      |
| ütiz                                                      |                                             | * Hispanic/Latino: Puerto Rican                                                | 4                          | 4            | 0        | 1         | 12   | 18                                    | 3    | 2                   | 44    | 2                                             | 8      |
| D S L                                                     |                                             | * Hispanic/Latino: South American                                              | 7                          | 9            | 0        | 0         | 34   | 26                                    | 1    | 3                   | 80    | 8                                             | 10     |
|                                                           |                                             | Hispanic/Latino: Not Specified                                                 | 65                         | 50           | 1        | 2         | 150  | 181                                   | 11   | 12                  | 472   | 55                                            | 56     |
|                                                           |                                             | Native Hawaiian/Other Pacific Islander                                         | 0                          | 0            | 0        | 0         | 4    | 4                                     | 0    | 0                   | 8     | 0                                             | 0      |
|                                                           |                                             | White                                                                          | 542                        | 569          | 7        | 2         | 1878 | 1669                                  | 162  | 114                 | 4943  | 628                                           | 511    |
|                                                           |                                             | Unknown/Unreported                                                             | 67                         | 66           | 0        | 1         | 196  | 192                                   | 16   | 15                  | 553   | 86                                            | 81     |
|                                                           | ** Mutli-Racial/Ethnic                      | Total: 2+Ethnicities/Races                                                     | 80                         | 108          | 3        | 2         | 174  | 253                                   | 19   | 20                  | 659   | 37                                            | 42     |
| Foreign                                                   | All                                         | Foreign                                                                        | 10                         | 9            | 0        | 0         | 59   | 71                                    | 3    | 2                   | 154   | 27                                            | 15     |
|                                                           |                                             | Total Students/Column Category/Gender                                          | 1222                       | 1367         | 15       | 20        | 3864 | 4087                                  | 347  | 271                 |       | 1284                                          | 1207   |
|                                                           |                                             | % of Total Population/Column Category/Gender<br>Total Students/Column Category | 47%                        | 53%          | 43%      | 57%       | 49%  | 51%                                   | 56%  | 44%                 |       | 52%                                           | 48%    |
|                                                           |                                             | 2589 35 7951                                                                   |                            |              |          |           |      |                                       | 18   |                     |       |                                               |        |
|                                                           |                                             | % of Total Population/Column Category                                          | 23% 0% 71%                 |              |          |           |      |                                       |      | %                   |       |                                               |        |
|                                                           |                                             |                                                                                |                            |              |          |           | 5448 |                                       |      |                     |       |                                               |        |
|                                                           |                                             | Total Female Students (% of Total Population)                                  |                            |              |          |           |      |                                       |      | 5745                |       |                                               |        |
|                                                           |                                             | Total Student Population                                                       |                            |              |          |           |      |                                       |      | 11193               |       |                                               | 2491   |