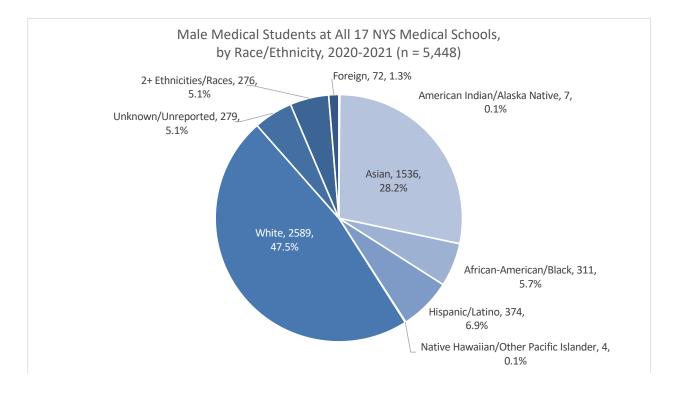

## Medical Student Demographic Breakdown of Six Ethnic/Racial Categories Across All 17 NYS Medical Schools, 2020-2021

Associated Medical Schools of New York Medical School Enrollment Report, 2020-2021 Page 6