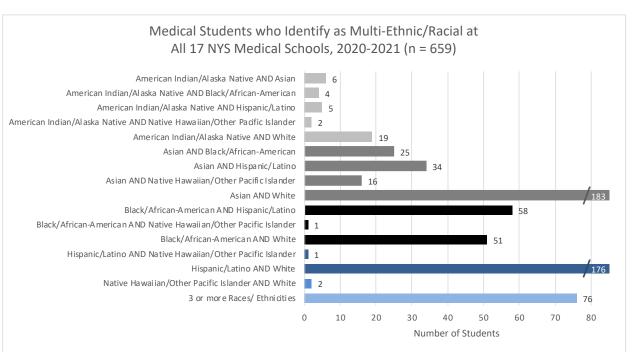

\* Granular data not available from every school. \*\* Multi-racial/ ethnic data not available from every school.

|                                  |                                             | 2020-2021 Enrollment & Graduation Report<br>All 17 NYS Medical Schools   | Academic Status Categories |              |      |           |      |                   |      |                     |       |                                               |        |  |
|----------------------------------|---------------------------------------------|--------------------------------------------------------------------------|----------------------------|--------------|------|-----------|------|-------------------|------|---------------------|-------|-----------------------------------------------|--------|--|
|                                  |                                             |                                                                          |                            |              |      |           |      |                   |      | First-Year Students |       | Students that Graduated<br>Last Academic Year |        |  |
|                                  |                                             |                                                                          |                            | New Entrants |      | Repeating |      | Enrolled & ACTIVE |      | Enrolled & INACTIVE |       | (Spring 2020)                                 |        |  |
| Status                           | Student<br>Ethnic/ Racial<br>Identification | Student Ethnicities/ Races                                               | Male                       | Female       | Male | Female    | Male | Female            | Male | Female              | Total | Male                                          | Female |  |
|                                  |                                             | American Indian/Alaska Native AND Asian                                  | 2                          | 0            | 0    | 0         | 2    | 1                 | 1    | 0                   | 6     | 2                                             | 1      |  |
|                                  |                                             | American Indian/Alaska Native AND Black/African-American                 | 0                          | 0            | 0    | 0         | 0    | 3                 | 1    | 0                   | 4     | 0                                             | 1      |  |
|                                  |                                             | American Indian/Alaska Native AND Hispanic/Latino                        | 1                          | 0            | 0    | 0         | 1    | 2                 | 1    | 0                   | 5     | 0                                             | 0      |  |
| Its                              |                                             | American Indian/Alaska Native AND Native Hawaiian/Other Pacific Islander | 0                          | 1            | 0    | 0         | 0    | 1                 | 0    | 0                   | 2     | 0                                             | 0      |  |
| ider                             | 0                                           | American Indian/Alaska Native AND White                                  | 2                          | 3            | 0    | 0         | 9    | 5                 | 0    | 0                   | 19    | 1                                             | 0      |  |
| Resi                             | Dinic                                       | Asian AND Black/African-American                                         | 5                          | 4            | 0    | 0         | 7    | 9                 | 0    | 0                   | 25    | 1                                             | 2      |  |
| ent                              | * Mutli-Aacia/ Ethnic                       | Asian AND Hispanic/Latino                                                | 7                          | 5            | 0    | 0         | 9    | 12                | 0    | 1                   | 34    | 3                                             | 1      |  |
| US Citizens/ Permanent Residents |                                             | Asian AND Native Hawaiian/Other Pacific Islander                         | 5                          | 2            | 0    | 0         | 4    | 5                 | 0    | 0                   | 16    | 0                                             | 0      |  |
| ern                              |                                             | Asian AND White                                                          | 22                         | 24           | 0    | 1         | 51   | 74                | 4    | 7                   | 183   | 5                                             | 12     |  |
| Is/ P                            |                                             | Black/African-American AND Hispanic/Latino                               | 8                          | 11           | 1    | 0         | 11   | 25                | 1    | 1                   | 58    | 1                                             | 1      |  |
| izer                             |                                             | Black/African-American AND Native Hawaiian/Other Pacific Islander        | 0                          | 1            | 0    | 0         | 0    | 0                 | 0    | 0                   | 1     | 0                                             | 1      |  |
| cit                              |                                             | Black/African-American AND White                                         | 4                          | 11           | 0    | 0         | 13   | 18                | 3    | 2                   | 51    | 2                                             | 8      |  |
| N                                |                                             | Hispanic/Latino AND Native Hawaiian/Other Pacific Islander               | 0                          | 0            | 0    | 0         | 1    | 0                 | 0    | 0                   | 1     | 0                                             | 1      |  |
|                                  |                                             | Hispanic/Latino AND White                                                | 14                         | 31           | 2    | 1         | 49   | 64                | 7    | 8                   | 176   | 12                                            | 8      |  |
|                                  |                                             | Native Hawaiian/Other Pacific Islander AND White                         | 0                          | 1            | 0    | 0         | 1    | 0                 | 0    | 0                   | 2     | 0                                             | 0      |  |
|                                  |                                             | 3 or more Races/ Ethnicities                                             | 10                         | 14           | 0    | 0         | 16   | 34                | 1    | 1                   | 76    | 10                                            | 6      |  |
|                                  |                                             | Total Students/Column Category/Gender                                    | 80                         | 108          | 3    | 2         | 174  | 253               | 19   | 20                  |       | 37                                            | 42     |  |
|                                  |                                             | % of Total Population/Column Category/Gender                             | 43%                        | 57%          | 60%  | 40%       | 41%  | 59%               | 49%  | 51%                 |       | 47%                                           | 53%    |  |
|                                  |                                             | 188 5                                                                    |                            |              |      | 4         | 27   | 39                |      |                     |       |                                               |        |  |
|                                  |                                             | 29% 1% 65%                                                               |                            |              |      |           |      | e                 | 5%   |                     |       |                                               |        |  |
|                                  |                                             | Total Male Students                                                      |                            |              |      |           |      |                   |      | 276                 |       |                                               |        |  |
|                                  |                                             | Total Female Students                                                    |                            |              |      |           |      |                   |      | 383                 |       |                                               | -      |  |
|                                  |                                             | Total Student Population                                                 |                            |              |      |           |      |                   |      | 659                 |       |                                               | 79     |  |

\* Multi-racial/ethnic data not available from every school.