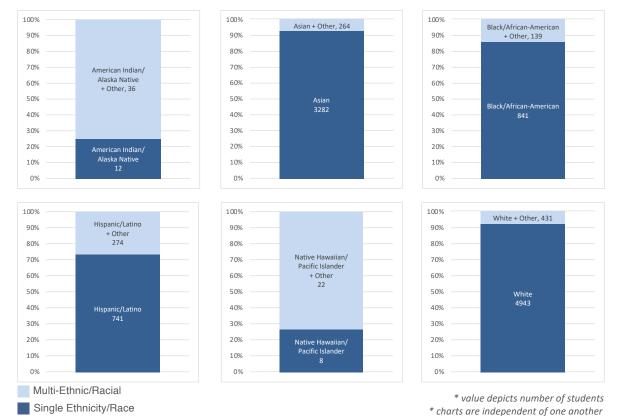

## Medical Student Demographic Breakdown of Six Ethnic/Racial Categories Across All 17 NYS Medical Schools, 2020-2021

Associated Medical Schools of New York Medical School Enrollment Report, 2020-2021 Page 6