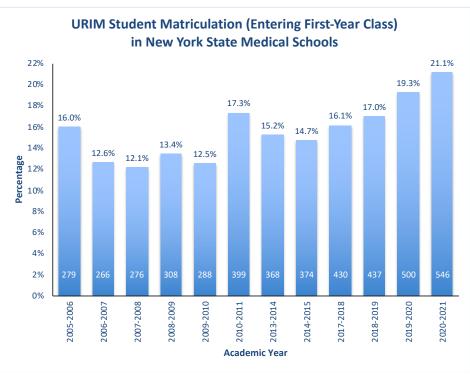

\*Values at the bottom of each bar represent the number of URIM students that academic year. \*\*Data unavailable for academic years 2011-12, 2012-13, 2015-16, and 2016-17.

| The Voice of Medical Education All 17 NYS Medical Schools |                                             |                                                                                | Academic Status Categories |              |          |           |      |                                       |      |                     |       |                                               |        |
|-----------------------------------------------------------|---------------------------------------------|--------------------------------------------------------------------------------|----------------------------|--------------|----------|-----------|------|---------------------------------------|------|---------------------|-------|-----------------------------------------------|--------|
|                                                           |                                             | 2020-2021 Enrollment & Graduation Report<br>All 17 NYS Medical Schools         |                            | First-Year   | Students |           |      | on-First-Year Students Non-First-Year |      |                     |       | Students that Graduated<br>Last Academic Year |        |
|                                                           |                                             |                                                                                |                            | New Entrants |          | Repeating |      | Enrolled & ACTIVE                     |      | Enrolled & INACTIVE |       | (Spring 2020)                                 |        |
| Status                                                    | Student<br>Ethnic/ Racial<br>Identification | Student Ethnicity/ Race                                                        | Male                       | Female       | Male     | Female    | Male | Female                                | Male | Female              | Total | Male                                          | Female |
|                                                           |                                             | American Indian/Alaska Native                                                  | 1                          | 0            | 0        | 0         | 5    | 4                                     | 1    | 1                   | 12    | 0                                             | 1      |
|                                                           |                                             | Asian                                                                          | 333                        | 401          | 3        | 10        | 1092 | 1261                                  | 108  | 74                  | 3282  | 365                                           | 372    |
|                                                           |                                             | Total: Black                                                                   | 78                         | 130          | 1        | 2         | 216  | 372                                   | 16   | 26                  | 841   | 62                                            | 100    |
|                                                           |                                             | * Black: African-American                                                      | 48                         | 69           | 1        | 0         | 110  | 167                                   | 13   | 13                  | 421   | 35                                            | 49     |
| Ś                                                         |                                             | * Black: African                                                               | 9                          | 8            | 0        | 0         | 12   | 16                                    | 2    | 3                   | 50    | 0                                             | 2      |
| ent                                                       |                                             | * Black: Afro-Caribbean                                                        | 6                          | 9            | 0        | 2         | 16   | 33                                    | 1    | 3                   | 70    | 5                                             | 8      |
| US Citizens/ Permanent Residents                          | city                                        | Black: Not Specified                                                           | 15                         | 44           | 0        | 0         | 78   | 156                                   | 0    | 7                   | 300   | 22                                            | 41     |
| it R                                                      | ind                                         | Total: Hispanic/Latino                                                         | 111                        | 84           | 1        | 3         | 240  | 261                                   | 22   | 19                  | 741   | 79                                            | 85     |
| ner                                                       | Single Race/Ethnicity                       | * Hispanic/Latino: Central American                                            | 3                          | 1            | 0        | 0         | 0    | 4                                     | 0    | 0                   | 8     | 1                                             | 1      |
| r më                                                      |                                             | * Hispanic/Latino: Cuban                                                       | 8                          | 2            | 0        | 0         | 12   | 5                                     | 0    | 0                   | 27    | 2                                             | 0      |
| /Pe                                                       |                                             | * Hispanic/Latino: Dominican                                                   | 3                          | 7            | 0        | 0         | 9    | 12                                    | 0    | 1                   | 32    | 3                                             | 6      |
| ens,                                                      |                                             | * Hispanic/Latino: Mexican                                                     | 21                         | 11           | 0        | 0         | 23   | 15                                    | 7    | 1                   | 78    | 8                                             | 4      |
| ütiz                                                      |                                             | * Hispanic/Latino: Puerto Rican                                                | 4                          | 4            | 0        | 1         | 12   | 18                                    | 3    | 2                   | 44    | 2                                             | 8      |
| D S L                                                     |                                             | * Hispanic/Latino: South American                                              | 7                          | 9            | 0        | 0         | 34   | 26                                    | 1    | 3                   | 80    | 8                                             | 10     |
|                                                           |                                             | Hispanic/Latino: Not Specified                                                 | 65                         | 50           | 1        | 2         | 150  | 181                                   | 11   | 12                  | 472   | 55                                            | 56     |
|                                                           |                                             | Native Hawaiian/Other Pacific Islander                                         | 0                          | 0            | 0        | 0         | 4    | 4                                     | 0    | 0                   | 8     | 0                                             | 0      |
|                                                           |                                             | White                                                                          | 542                        | 569          | 7        | 2         | 1878 | 1669                                  | 162  | 114                 | 4943  | 628                                           | 511    |
|                                                           |                                             | Unknown/Unreported                                                             | 67                         | 66           | 0        | 1         | 196  | 192                                   | 16   | 15                  | 553   | 86                                            | 81     |
|                                                           | ** Mutli-Racial/Ethnic                      | Total: 2+Ethnicities/Races                                                     | 80                         | 108          | 3        | 2         | 174  | 253                                   | 19   | 20                  | 659   | 37                                            | 42     |
| Foreign                                                   | All                                         | Foreign                                                                        | 10                         | 9            | 0        | 0         | 59   | 71                                    | 3    | 2                   | 154   | 27                                            | 15     |
|                                                           |                                             | Total Students/Column Category/Gender                                          | 1222                       | 1367         | 15       | 20        | 3864 | 4087                                  | 347  | 271                 |       | 1284                                          | 1207   |
|                                                           |                                             | % of Total Population/Column Category/Gender<br>Total Students/Column Category | 47%                        | 53%          | 43%      | 57%       | 49%  | 51%                                   | 56%  | 44%                 |       | 52%                                           | 48%    |
|                                                           |                                             | 2589 35 7951                                                                   |                            |              |          |           |      |                                       | 18   |                     |       |                                               |        |
|                                                           |                                             | % of Total Population/Column Category                                          | 23% 0% 71%                 |              |          |           |      |                                       |      | %                   |       |                                               |        |
|                                                           |                                             |                                                                                |                            |              |          |           | 5448 |                                       |      |                     |       |                                               |        |
|                                                           |                                             | Total Female Students (% of Total Population)                                  |                            |              |          |           |      |                                       |      | 5745                |       |                                               |        |
|                                                           |                                             | Total Student Population                                                       |                            |              |          |           |      |                                       |      | 11193               |       |                                               | 2491   |