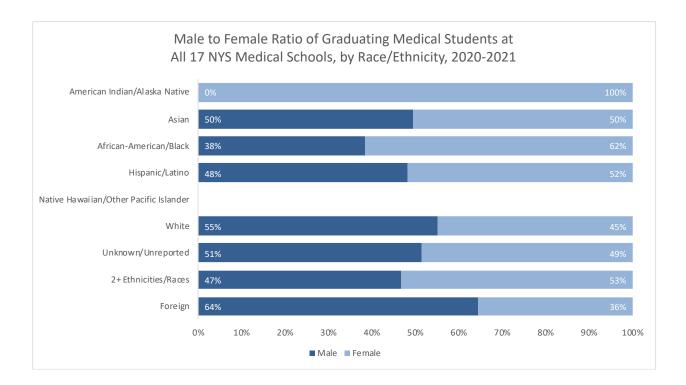

## Male to Female Ratio of Medical Students at All 17 NYS Medical Schools, by Race/Ethnicity, 2020-2021

In this context, URIM (underrepresented in medicine) is defined as students who identify as any of the four ethnic/racial categories, *either as single or multi-ethnic/racial:* American Indian/Alaska Native, Black/African-American, Hispanic/Latino, Native Hawaiian/Other Pacific Islander.