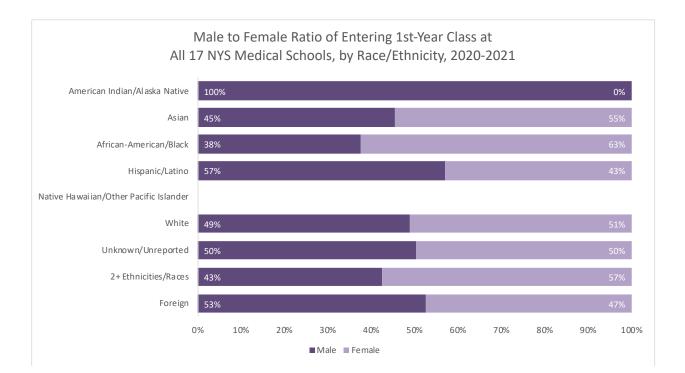

## Male to Female Ratio of Medical Students at All 17 NYS Medical Schools, by Race/Ethnicity, 2020-2021

In this context, URIM (underrepresented in medicine) is defined as students who identify as any of the four ethnic/racial categories, *either as single or multi-ethnic/racial:* American Indian/Alaska Native, Black/African-American, Hispanic/Latino, Native Hawaiian/Other Pacific Islander.