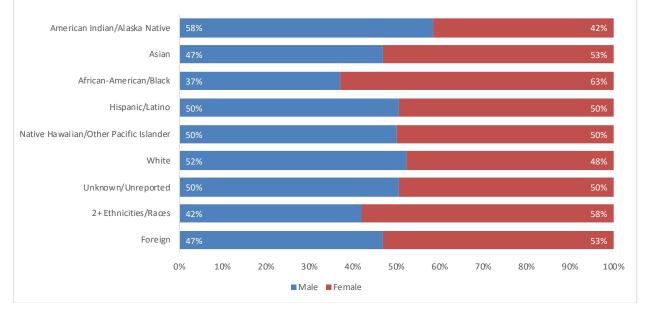

## Male to Female Ratio of Medical Students at All 17 NYS Medical Schools, by Race/Ethnicity, 2020-2021

In this context, URIM (underrepresented in medicine) is defined as students who identify as any of the four ethnic/racial categories, *either as single or multi-ethnic/racial:* American Indian/Alaska Native, Black/African-American, Hispanic/Latino, Native Hawaiian/Other Pacific Islander.