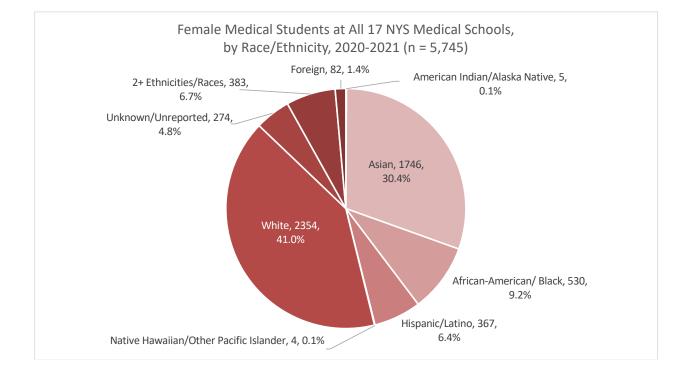

## Medical Student Demographic Breakdown of Six Ethnic/Racial Categories Across All 17 NYS Medical Schools, 2020-2021

Associated Medical Schools of New York Medical School Enrollment Report, 2020-2021 Page 6