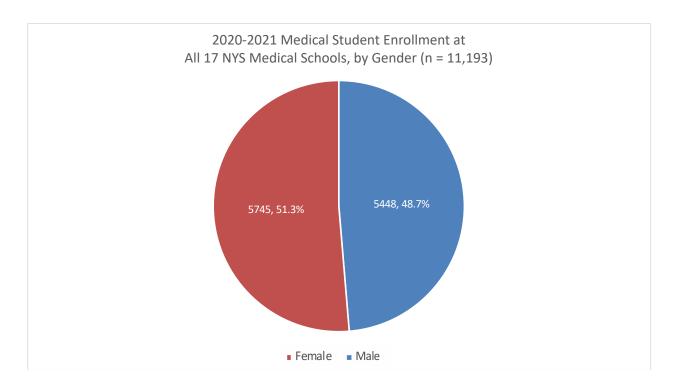

\*Values at the bottom of each bar represent the number of URIM students that academic year. \*\*Data unavailable for academic years 2011-12, 2012-13, 2015-16, and 2016-17.

| The Voice of Medical Education All 17 NYS Medical Schools |                                             |                                                                                | Academic Status Categories |              |          |           |      |                                       |      |                     |       |                                               |        |
|-----------------------------------------------------------|---------------------------------------------|--------------------------------------------------------------------------------|----------------------------|--------------|----------|-----------|------|---------------------------------------|------|---------------------|-------|-----------------------------------------------|--------|
|                                                           |                                             | 2020-2021 Enrollment & Graduation Report<br>All 17 NYS Medical Schools         |                            | First-Year   | Students |           |      | on-First-Year Students Non-First-Year |      |                     |       | Students that Graduated<br>Last Academic Year |        |
|                                                           |                                             |                                                                                |                            | New Entrants |          | Repeating |      | Enrolled & ACTIVE                     |      | Enrolled & INACTIVE |       | (Spring 2020)                                 |        |
| Status                                                    | Student<br>Ethnic/ Racial<br>Identification | Student Ethnicity/ Race                                                        | Male                       | Female       | Male     | Female    | Male | Female                                | Male | Female              | Total | Male                                          | Female |
|                                                           |                                             | American Indian/Alaska Native                                                  | 1                          | 0            | 0        | 0         | 5    | 4                                     | 1    | 1                   | 12    | 0                                             | 1      |
|                                                           |                                             | Asian                                                                          | 333                        | 401          | 3        | 10        | 1092 | 1261                                  | 108  | 74                  | 3282  | 365                                           | 372    |
|                                                           |                                             | Total: Black                                                                   | 78                         | 130          | 1        | 2         | 216  | 372                                   | 16   | 26                  | 841   | 62                                            | 100    |
|                                                           |                                             | * Black: African-American                                                      | 48                         | 69           | 1        | 0         | 110  | 167                                   | 13   | 13                  | 421   | 35                                            | 49     |
| Ś                                                         |                                             | * Black: African                                                               | 9                          | 8            | 0        | 0         | 12   | 16                                    | 2    | 3                   | 50    | 0                                             | 2      |
| ent                                                       |                                             | * Black: Afro-Caribbean                                                        | 6                          | 9            | 0        | 2         | 16   | 33                                    | 1    | 3                   | 70    | 5                                             | 8      |
| US Citizens/ Permanent Residents                          | city                                        | Black: Not Specified                                                           | 15                         | 44           | 0        | 0         | 78   | 156                                   | 0    | 7                   | 300   | 22                                            | 41     |
| it R                                                      | ind                                         | Total: Hispanic/Latino                                                         | 111                        | 84           | 1        | 3         | 240  | 261                                   | 22   | 19                  | 741   | 79                                            | 85     |
| ner                                                       | Single Race/Ethnicity                       | * Hispanic/Latino: Central American                                            | 3                          | 1            | 0        | 0         | 0    | 4                                     | 0    | 0                   | 8     | 1                                             | 1      |
| r më                                                      |                                             | * Hispanic/Latino: Cuban                                                       | 8                          | 2            | 0        | 0         | 12   | 5                                     | 0    | 0                   | 27    | 2                                             | 0      |
| /Pe                                                       |                                             | * Hispanic/Latino: Dominican                                                   | 3                          | 7            | 0        | 0         | 9    | 12                                    | 0    | 1                   | 32    | 3                                             | 6      |
| ens,                                                      |                                             | * Hispanic/Latino: Mexican                                                     | 21                         | 11           | 0        | 0         | 23   | 15                                    | 7    | 1                   | 78    | 8                                             | 4      |
| ütiz                                                      |                                             | * Hispanic/Latino: Puerto Rican                                                | 4                          | 4            | 0        | 1         | 12   | 18                                    | 3    | 2                   | 44    | 2                                             | 8      |
| D S L                                                     |                                             | * Hispanic/Latino: South American                                              | 7                          | 9            | 0        | 0         | 34   | 26                                    | 1    | 3                   | 80    | 8                                             | 10     |
|                                                           |                                             | Hispanic/Latino: Not Specified                                                 | 65                         | 50           | 1        | 2         | 150  | 181                                   | 11   | 12                  | 472   | 55                                            | 56     |
|                                                           |                                             | Native Hawaiian/Other Pacific Islander                                         | 0                          | 0            | 0        | 0         | 4    | 4                                     | 0    | 0                   | 8     | 0                                             | 0      |
|                                                           |                                             | White                                                                          | 542                        | 569          | 7        | 2         | 1878 | 1669                                  | 162  | 114                 | 4943  | 628                                           | 511    |
|                                                           |                                             | Unknown/Unreported                                                             | 67                         | 66           | 0        | 1         | 196  | 192                                   | 16   | 15                  | 553   | 86                                            | 81     |
|                                                           | ** Mutli-Racial/Ethnic                      | Total: 2+Ethnicities/Races                                                     | 80                         | 108          | 3        | 2         | 174  | 253                                   | 19   | 20                  | 659   | 37                                            | 42     |
| Foreign                                                   | All                                         | Foreign                                                                        | 10                         | 9            | 0        | 0         | 59   | 71                                    | 3    | 2                   | 154   | 27                                            | 15     |
|                                                           |                                             | Total Students/Column Category/Gender                                          | 1222                       | 1367         | 15       | 20        | 3864 | 4087                                  | 347  | 271                 |       | 1284                                          | 1207   |
|                                                           |                                             | % of Total Population/Column Category/Gender<br>Total Students/Column Category | 47%                        | 53%          | 43%      | 57%       | 49%  | 51%                                   | 56%  | 44%                 |       | 52%                                           | 48%    |
|                                                           |                                             | 2589 35 7951                                                                   |                            |              |          |           |      |                                       | 18   |                     |       |                                               |        |
|                                                           |                                             | % of Total Population/Column Category                                          | 23% 0% 71%                 |              |          |           |      |                                       |      | %                   |       |                                               |        |
|                                                           |                                             |                                                                                |                            |              |          |           | 5448 |                                       |      |                     |       |                                               |        |
|                                                           |                                             | Total Female Students (% of Total Population)                                  |                            |              |          |           |      |                                       |      | 5745                |       |                                               |        |
|                                                           |                                             | Total Student Population                                                       |                            |              |          |           |      |                                       |      | 11193               |       |                                               | 2491   |