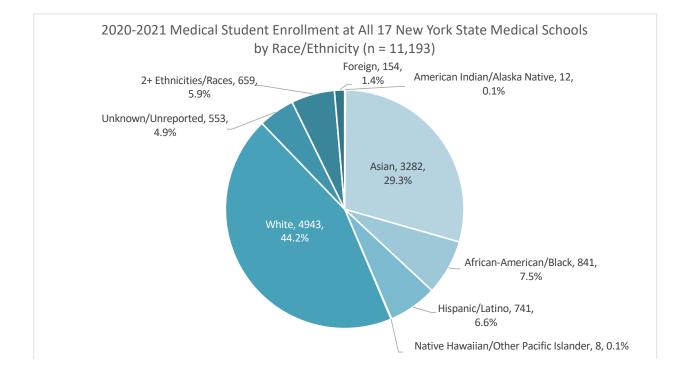

In this context, URIM (underrepresented in medicine) is defined as students who identify as any of the four ethnic/ racial categories, *either as single or multi-ethnic/racial*: American Indian/Alaska Native, Black/African-American, Hispanic/Latino, Native Hawaiian/Other Pacific Islander.

\*Values at the bottom of each bar represent the number of URIM students that academic year. \*\*Data unavailable for academic years 2011-12, 2012-13, 2015-16, and 2016-17.

| The Voice of Medical Education All 17 NYS Medical Schools |                                             |                                                                                | Academic Status Categories |              |          |           |      |                                       |      |                     |       |                                               |        |
|-----------------------------------------------------------|---------------------------------------------|--------------------------------------------------------------------------------|----------------------------|--------------|----------|-----------|------|---------------------------------------|------|---------------------|-------|-----------------------------------------------|--------|
|                                                           |                                             | 2020-2021 Enrollment & Graduation Report<br>All 17 NYS Medical Schools         |                            | First-Year   | Students |           |      | on-First-Year Students Non-First-Year |      |                     |       | Students that Graduated<br>Last Academic Year |        |
|                                                           |                                             |                                                                                |                            | New Entrants |          | Repeating |      | Enrolled & ACTIVE                     |      | Enrolled & INACTIVE |       | (Spring 2020)                                 |        |
| Status                                                    | Student<br>Ethnic/ Racial<br>Identification | Student Ethnicity/ Race                                                        | Male                       | Female       | Male     | Female    | Male | Female                                | Male | Female              | Total | Male                                          | Female |
|                                                           |                                             | American Indian/Alaska Native                                                  | 1                          | 0            | 0        | 0         | 5    | 4                                     | 1    | 1                   | 12    | 0                                             | 1      |
|                                                           |                                             | Asian                                                                          | 333                        | 401          | 3        | 10        | 1092 | 1261                                  | 108  | 74                  | 3282  | 365                                           | 372    |
|                                                           |                                             | Total: Black                                                                   | 78                         | 130          | 1        | 2         | 216  | 372                                   | 16   | 26                  | 841   | 62                                            | 100    |
|                                                           |                                             | * Black: African-American                                                      | 48                         | 69           | 1        | 0         | 110  | 167                                   | 13   | 13                  | 421   | 35                                            | 49     |
| Ś                                                         |                                             | * Black: African                                                               | 9                          | 8            | 0        | 0         | 12   | 16                                    | 2    | 3                   | 50    | 0                                             | 2      |
| ent                                                       |                                             | * Black: Afro-Caribbean                                                        | 6                          | 9            | 0        | 2         | 16   | 33                                    | 1    | 3                   | 70    | 5                                             | 8      |
| US Citizens/ Permanent Residents                          | city                                        | Black: Not Specified                                                           | 15                         | 44           | 0        | 0         | 78   | 156                                   | 0    | 7                   | 300   | 22                                            | 41     |
| it R                                                      | ind                                         | Total: Hispanic/Latino                                                         | 111                        | 84           | 1        | 3         | 240  | 261                                   | 22   | 19                  | 741   | 79                                            | 85     |
| ner                                                       | Single Race/Ethnicity                       | * Hispanic/Latino: Central American                                            | 3                          | 1            | 0        | 0         | 0    | 4                                     | 0    | 0                   | 8     | 1                                             | 1      |
| r më                                                      |                                             | * Hispanic/Latino: Cuban                                                       | 8                          | 2            | 0        | 0         | 12   | 5                                     | 0    | 0                   | 27    | 2                                             | 0      |
| /Pe                                                       |                                             | * Hispanic/Latino: Dominican                                                   | 3                          | 7            | 0        | 0         | 9    | 12                                    | 0    | 1                   | 32    | 3                                             | 6      |
| ens,                                                      |                                             | * Hispanic/Latino: Mexican                                                     | 21                         | 11           | 0        | 0         | 23   | 15                                    | 7    | 1                   | 78    | 8                                             | 4      |
| ütiz                                                      |                                             | * Hispanic/Latino: Puerto Rican                                                | 4                          | 4            | 0        | 1         | 12   | 18                                    | 3    | 2                   | 44    | 2                                             | 8      |
| D S L                                                     |                                             | * Hispanic/Latino: South American                                              | 7                          | 9            | 0        | 0         | 34   | 26                                    | 1    | 3                   | 80    | 8                                             | 10     |
|                                                           |                                             | Hispanic/Latino: Not Specified                                                 | 65                         | 50           | 1        | 2         | 150  | 181                                   | 11   | 12                  | 472   | 55                                            | 56     |
|                                                           |                                             | Native Hawaiian/Other Pacific Islander                                         | 0                          | 0            | 0        | 0         | 4    | 4                                     | 0    | 0                   | 8     | 0                                             | 0      |
|                                                           |                                             | White                                                                          | 542                        | 569          | 7        | 2         | 1878 | 1669                                  | 162  | 114                 | 4943  | 628                                           | 511    |
|                                                           |                                             | Unknown/Unreported                                                             | 67                         | 66           | 0        | 1         | 196  | 192                                   | 16   | 15                  | 553   | 86                                            | 81     |
|                                                           | ** Mutli-Racial/Ethnic                      | Total: 2+Ethnicities/Races                                                     | 80                         | 108          | 3        | 2         | 174  | 253                                   | 19   | 20                  | 659   | 37                                            | 42     |
| Foreign                                                   | All                                         | Foreign                                                                        | 10                         | 9            | 0        | 0         | 59   | 71                                    | 3    | 2                   | 154   | 27                                            | 15     |
|                                                           |                                             | Total Students/Column Category/Gender                                          | 1222                       | 1367         | 15       | 20        | 3864 | 4087                                  | 347  | 271                 |       | 1284                                          | 1207   |
|                                                           |                                             | % of Total Population/Column Category/Gender<br>Total Students/Column Category | 47%                        | 53%          | 43%      | 57%       | 49%  | 51%                                   | 56%  | 44%                 |       | 52%                                           | 48%    |
|                                                           |                                             | 2589 35 7951                                                                   |                            |              |          |           |      |                                       | 18   |                     |       |                                               |        |
|                                                           |                                             | % of Total Population/Column Category                                          | 23% 0% 71%                 |              |          |           |      |                                       |      | %                   |       |                                               |        |
|                                                           |                                             |                                                                                |                            |              |          |           | 5448 |                                       |      |                     |       |                                               |        |
|                                                           |                                             | Total Female Students (% of Total Population)                                  |                            |              |          |           |      |                                       |      | 5745                |       |                                               |        |
|                                                           |                                             | Total Student Population                                                       |                            |              |          |           |      |                                       |      | 11193               |       |                                               | 2491   |