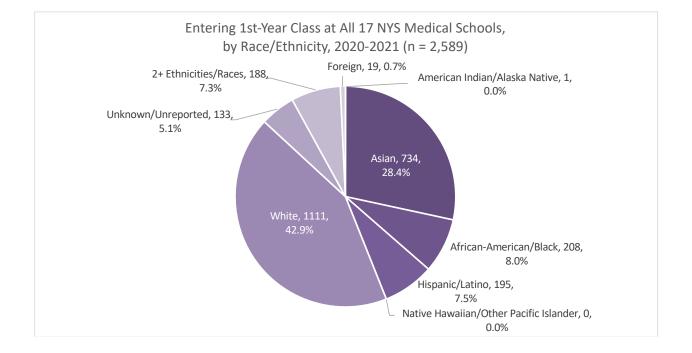

\*Values at the bottom of each bar represent the number of URIM students that academic year. \*\*Data unavailable for academic years 2011-12, 2012-13, 2015-16, and 2016-17.

| The Voice of Medical Education All 17 NYS Medical Schools |                                             |                                                                                | Academic Status Categories |              |          |           |      |                                       |      |                     |       |                                               |        |
|-----------------------------------------------------------|---------------------------------------------|--------------------------------------------------------------------------------|----------------------------|--------------|----------|-----------|------|---------------------------------------|------|---------------------|-------|-----------------------------------------------|--------|
|                                                           |                                             | 2020-2021 Enrollment & Graduation Report<br>All 17 NYS Medical Schools         |                            | First-Year   | Students |           |      | on-First-Year Students Non-First-Year |      |                     |       | Students that Graduated<br>Last Academic Year |        |
|                                                           |                                             |                                                                                |                            | New Entrants |          | Repeating |      | Enrolled & ACTIVE                     |      | Enrolled & INACTIVE |       | (Spring 2020)                                 |        |
| Status                                                    | Student<br>Ethnic/ Racial<br>Identification | Student Ethnicity/ Race                                                        | Male                       | Female       | Male     | Female    | Male | Female                                | Male | Female              | Total | Male                                          | Female |
|                                                           |                                             | American Indian/Alaska Native                                                  | 1                          | 0            | 0        | 0         | 5    | 4                                     | 1    | 1                   | 12    | 0                                             | 1      |
|                                                           |                                             | Asian                                                                          | 333                        | 401          | 3        | 10        | 1092 | 1261                                  | 108  | 74                  | 3282  | 365                                           | 372    |
|                                                           |                                             | Total: Black                                                                   | 78                         | 130          | 1        | 2         | 216  | 372                                   | 16   | 26                  | 841   | 62                                            | 100    |
|                                                           |                                             | * Black: African-American                                                      | 48                         | 69           | 1        | 0         | 110  | 167                                   | 13   | 13                  | 421   | 35                                            | 49     |
| Ś                                                         |                                             | * Black: African                                                               | 9                          | 8            | 0        | 0         | 12   | 16                                    | 2    | 3                   | 50    | 0                                             | 2      |
| ent                                                       |                                             | * Black: Afro-Caribbean                                                        | 6                          | 9            | 0        | 2         | 16   | 33                                    | 1    | 3                   | 70    | 5                                             | 8      |
| US Citizens/ Permanent Residents                          | city                                        | Black: Not Specified                                                           | 15                         | 44           | 0        | 0         | 78   | 156                                   | 0    | 7                   | 300   | 22                                            | 41     |
| it R                                                      | ind                                         | Total: Hispanic/Latino                                                         | 111                        | 84           | 1        | 3         | 240  | 261                                   | 22   | 19                  | 741   | 79                                            | 85     |
| ner                                                       | Single Race/Ethnicity                       | * Hispanic/Latino: Central American                                            | 3                          | 1            | 0        | 0         | 0    | 4                                     | 0    | 0                   | 8     | 1                                             | 1      |
| r më                                                      |                                             | * Hispanic/Latino: Cuban                                                       | 8                          | 2            | 0        | 0         | 12   | 5                                     | 0    | 0                   | 27    | 2                                             | 0      |
| /Pe                                                       |                                             | * Hispanic/Latino: Dominican                                                   | 3                          | 7            | 0        | 0         | 9    | 12                                    | 0    | 1                   | 32    | 3                                             | 6      |
| ens,                                                      |                                             | * Hispanic/Latino: Mexican                                                     | 21                         | 11           | 0        | 0         | 23   | 15                                    | 7    | 1                   | 78    | 8                                             | 4      |
| ütiz                                                      |                                             | * Hispanic/Latino: Puerto Rican                                                | 4                          | 4            | 0        | 1         | 12   | 18                                    | 3    | 2                   | 44    | 2                                             | 8      |
| D S L                                                     |                                             | * Hispanic/Latino: South American                                              | 7                          | 9            | 0        | 0         | 34   | 26                                    | 1    | 3                   | 80    | 8                                             | 10     |
|                                                           |                                             | Hispanic/Latino: Not Specified                                                 | 65                         | 50           | 1        | 2         | 150  | 181                                   | 11   | 12                  | 472   | 55                                            | 56     |
|                                                           |                                             | Native Hawaiian/Other Pacific Islander                                         | 0                          | 0            | 0        | 0         | 4    | 4                                     | 0    | 0                   | 8     | 0                                             | 0      |
|                                                           |                                             | White                                                                          | 542                        | 569          | 7        | 2         | 1878 | 1669                                  | 162  | 114                 | 4943  | 628                                           | 511    |
|                                                           |                                             | Unknown/Unreported                                                             | 67                         | 66           | 0        | 1         | 196  | 192                                   | 16   | 15                  | 553   | 86                                            | 81     |
|                                                           | ** Mutli-Racial/Ethnic                      | Total: 2+Ethnicities/Races                                                     | 80                         | 108          | 3        | 2         | 174  | 253                                   | 19   | 20                  | 659   | 37                                            | 42     |
| Foreign                                                   | All                                         | Foreign                                                                        | 10                         | 9            | 0        | 0         | 59   | 71                                    | 3    | 2                   | 154   | 27                                            | 15     |
|                                                           |                                             | Total Students/Column Category/Gender                                          | 1222                       | 1367         | 15       | 20        | 3864 | 4087                                  | 347  | 271                 |       | 1284                                          | 1207   |
|                                                           |                                             | % of Total Population/Column Category/Gender<br>Total Students/Column Category | 47%                        | 53%          | 43%      | 57%       | 49%  | 51%                                   | 56%  | 44%                 |       | 52%                                           | 48%    |
|                                                           |                                             | 2589 35 7951                                                                   |                            |              |          |           |      |                                       | 18   |                     |       |                                               |        |
|                                                           |                                             | % of Total Population/Column Category                                          | 23% 0% 71%                 |              |          |           |      |                                       |      | %                   |       |                                               |        |
|                                                           |                                             |                                                                                |                            |              |          |           | 5448 |                                       |      |                     |       |                                               |        |
|                                                           |                                             | Total Female Students (% of Total Population)                                  |                            |              |          |           |      |                                       |      | 5745                |       |                                               |        |
|                                                           |                                             | Total Student Population                                                       |                            |              |          |           |      |                                       |      | 11193               |       |                                               | 2491   |