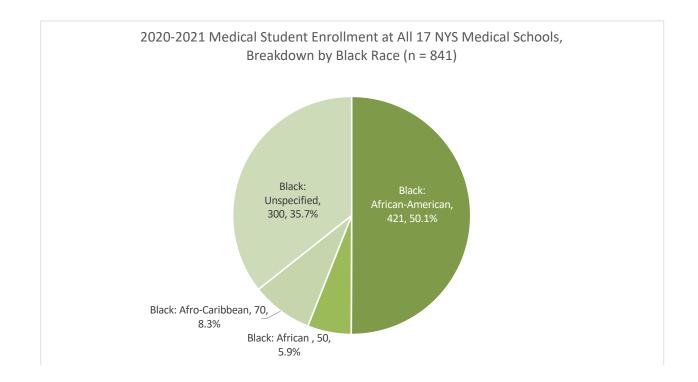

\*Values at the bottom of each bar represent the number of URIM students that academic year. \*\*Data unavailable for academic years 2011-12, 2012-13, 2015-16, and 2016-17.

| The Voice of Medical Education All 17 NYS Medical Schools |                                             |                                                                                | Academic Status Categories |              |          |           |      |                                       |      |                     |       |                                               |        |
|-----------------------------------------------------------|---------------------------------------------|--------------------------------------------------------------------------------|----------------------------|--------------|----------|-----------|------|---------------------------------------|------|---------------------|-------|-----------------------------------------------|--------|
|                                                           |                                             | 2020-2021 Enrollment & Graduation Report<br>All 17 NYS Medical Schools         |                            | First-Year   | Students |           |      | on-First-Year Students Non-First-Year |      |                     |       | Students that Graduated<br>Last Academic Year |        |
|                                                           |                                             |                                                                                |                            | New Entrants |          | Repeating |      | Enrolled & ACTIVE                     |      | Enrolled & INACTIVE |       | (Spring 2020)                                 |        |
| Status                                                    | Student<br>Ethnic/ Racial<br>Identification | Student Ethnicity/ Race                                                        | Male                       | Female       | Male     | Female    | Male | Female                                | Male | Female              | Total | Male                                          | Female |
|                                                           |                                             | American Indian/Alaska Native                                                  | 1                          | 0            | 0        | 0         | 5    | 4                                     | 1    | 1                   | 12    | 0                                             | 1      |
|                                                           |                                             | Asian                                                                          | 333                        | 401          | 3        | 10        | 1092 | 1261                                  | 108  | 74                  | 3282  | 365                                           | 372    |
|                                                           |                                             | Total: Black                                                                   | 78                         | 130          | 1        | 2         | 216  | 372                                   | 16   | 26                  | 841   | 62                                            | 100    |
|                                                           |                                             | * Black: African-American                                                      | 48                         | 69           | 1        | 0         | 110  | 167                                   | 13   | 13                  | 421   | 35                                            | 49     |
| Ś                                                         |                                             | * Black: African                                                               | 9                          | 8            | 0        | 0         | 12   | 16                                    | 2    | 3                   | 50    | 0                                             | 2      |
| ent                                                       |                                             | * Black: Afro-Caribbean                                                        | 6                          | 9            | 0        | 2         | 16   | 33                                    | 1    | 3                   | 70    | 5                                             | 8      |
| US Citizens/ Permanent Residents                          | city                                        | Black: Not Specified                                                           | 15                         | 44           | 0        | 0         | 78   | 156                                   | 0    | 7                   | 300   | 22                                            | 41     |
| it R                                                      | ind                                         | Total: Hispanic/Latino                                                         | 111                        | 84           | 1        | 3         | 240  | 261                                   | 22   | 19                  | 741   | 79                                            | 85     |
| ner                                                       | Single Race/Ethnicity                       | * Hispanic/Latino: Central American                                            | 3                          | 1            | 0        | 0         | 0    | 4                                     | 0    | 0                   | 8     | 1                                             | 1      |
| r më                                                      |                                             | * Hispanic/Latino: Cuban                                                       | 8                          | 2            | 0        | 0         | 12   | 5                                     | 0    | 0                   | 27    | 2                                             | 0      |
| /Pe                                                       |                                             | * Hispanic/Latino: Dominican                                                   | 3                          | 7            | 0        | 0         | 9    | 12                                    | 0    | 1                   | 32    | 3                                             | 6      |
| ens,                                                      |                                             | * Hispanic/Latino: Mexican                                                     | 21                         | 11           | 0        | 0         | 23   | 15                                    | 7    | 1                   | 78    | 8                                             | 4      |
| ütiz                                                      |                                             | * Hispanic/Latino: Puerto Rican                                                | 4                          | 4            | 0        | 1         | 12   | 18                                    | 3    | 2                   | 44    | 2                                             | 8      |
| D S L                                                     |                                             | * Hispanic/Latino: South American                                              | 7                          | 9            | 0        | 0         | 34   | 26                                    | 1    | 3                   | 80    | 8                                             | 10     |
|                                                           |                                             | Hispanic/Latino: Not Specified                                                 | 65                         | 50           | 1        | 2         | 150  | 181                                   | 11   | 12                  | 472   | 55                                            | 56     |
|                                                           |                                             | Native Hawaiian/Other Pacific Islander                                         | 0                          | 0            | 0        | 0         | 4    | 4                                     | 0    | 0                   | 8     | 0                                             | 0      |
|                                                           |                                             | White                                                                          | 542                        | 569          | 7        | 2         | 1878 | 1669                                  | 162  | 114                 | 4943  | 628                                           | 511    |
|                                                           |                                             | Unknown/Unreported                                                             | 67                         | 66           | 0        | 1         | 196  | 192                                   | 16   | 15                  | 553   | 86                                            | 81     |
|                                                           | ** Mutli-Racial/Ethnic                      | Total: 2+Ethnicities/Races                                                     | 80                         | 108          | 3        | 2         | 174  | 253                                   | 19   | 20                  | 659   | 37                                            | 42     |
| Foreign                                                   | All                                         | Foreign                                                                        | 10                         | 9            | 0        | 0         | 59   | 71                                    | 3    | 2                   | 154   | 27                                            | 15     |
|                                                           |                                             | Total Students/Column Category/Gender                                          | 1222                       | 1367         | 15       | 20        | 3864 | 4087                                  | 347  | 271                 |       | 1284                                          | 1207   |
|                                                           |                                             | % of Total Population/Column Category/Gender<br>Total Students/Column Category | 47%                        | 53%          | 43%      | 57%       | 49%  | 51%                                   | 56%  | 44%                 |       | 52%                                           | 48%    |
|                                                           |                                             | 2589 35 7951                                                                   |                            |              |          |           |      |                                       | 18   |                     |       |                                               |        |
|                                                           |                                             | % of Total Population/Column Category                                          | 23% 0% 71%                 |              |          |           |      |                                       |      | %                   |       |                                               |        |
|                                                           |                                             |                                                                                |                            |              |          |           | 5448 |                                       |      |                     |       |                                               |        |
|                                                           |                                             | Total Female Students (% of Total Population)                                  |                            |              |          |           |      |                                       |      | 5745                |       |                                               |        |
|                                                           |                                             | Total Student Population                                                       |                            |              |          |           |      |                                       |      | 11193               |       |                                               | 2491   |