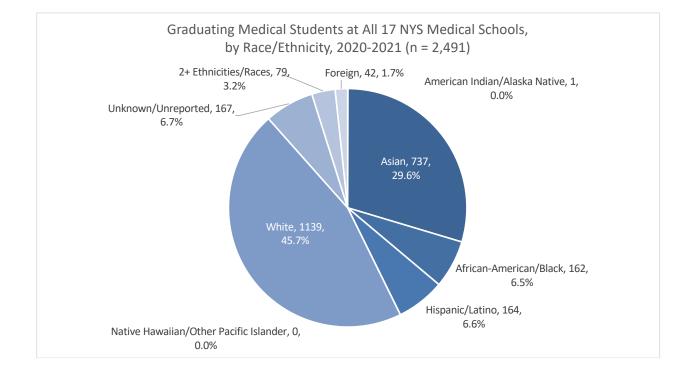

\*Values at the bottom of each bar represent the number of URIM students that academic year. \*\*Data unavailable for academic years 2011-12, 2012-13, 2015-16, and 2016-17.

| The Voice of Medical Education All 17 NYS Medical Schools |                                             |                                                                                | Academic Status Categories |              |          |           |      |                                       |      |                     |       |                                               |        |
|-----------------------------------------------------------|---------------------------------------------|--------------------------------------------------------------------------------|----------------------------|--------------|----------|-----------|------|---------------------------------------|------|---------------------|-------|-----------------------------------------------|--------|
|                                                           |                                             | 2020-2021 Enrollment & Graduation Report<br>All 17 NYS Medical Schools         |                            | First-Year   | Students |           |      | on-First-Year Students Non-First-Year |      |                     |       | Students that Graduated<br>Last Academic Year |        |
|                                                           |                                             |                                                                                |                            | New Entrants |          | Repeating |      | Enrolled & ACTIVE                     |      | Enrolled & INACTIVE |       | (Spring 2020)                                 |        |
| Status                                                    | Student<br>Ethnic/ Racial<br>Identification | Student Ethnicity/ Race                                                        | Male                       | Female       | Male     | Female    | Male | Female                                | Male | Female              | Total | Male                                          | Female |
|                                                           |                                             | American Indian/Alaska Native                                                  | 1                          | 0            | 0        | 0         | 5    | 4                                     | 1    | 1                   | 12    | 0                                             | 1      |
|                                                           |                                             | Asian                                                                          | 333                        | 401          | 3        | 10        | 1092 | 1261                                  | 108  | 74                  | 3282  | 365                                           | 372    |
|                                                           |                                             | Total: Black                                                                   | 78                         | 130          | 1        | 2         | 216  | 372                                   | 16   | 26                  | 841   | 62                                            | 100    |
|                                                           |                                             | * Black: African-American                                                      | 48                         | 69           | 1        | 0         | 110  | 167                                   | 13   | 13                  | 421   | 35                                            | 49     |
| Ś                                                         |                                             | * Black: African                                                               | 9                          | 8            | 0        | 0         | 12   | 16                                    | 2    | 3                   | 50    | 0                                             | 2      |
| ent                                                       |                                             | * Black: Afro-Caribbean                                                        | 6                          | 9            | 0        | 2         | 16   | 33                                    | 1    | 3                   | 70    | 5                                             | 8      |
| US Citizens/ Permanent Residents                          | city                                        | Black: Not Specified                                                           | 15                         | 44           | 0        | 0         | 78   | 156                                   | 0    | 7                   | 300   | 22                                            | 41     |
| it R                                                      | ind                                         | Total: Hispanic/Latino                                                         | 111                        | 84           | 1        | 3         | 240  | 261                                   | 22   | 19                  | 741   | 79                                            | 85     |
| ner                                                       | Single Race/Ethnicity                       | * Hispanic/Latino: Central American                                            | 3                          | 1            | 0        | 0         | 0    | 4                                     | 0    | 0                   | 8     | 1                                             | 1      |
| r më                                                      |                                             | * Hispanic/Latino: Cuban                                                       | 8                          | 2            | 0        | 0         | 12   | 5                                     | 0    | 0                   | 27    | 2                                             | 0      |
| /Pe                                                       |                                             | * Hispanic/Latino: Dominican                                                   | 3                          | 7            | 0        | 0         | 9    | 12                                    | 0    | 1                   | 32    | 3                                             | 6      |
| ens,                                                      |                                             | * Hispanic/Latino: Mexican                                                     | 21                         | 11           | 0        | 0         | 23   | 15                                    | 7    | 1                   | 78    | 8                                             | 4      |
| ütiz                                                      |                                             | * Hispanic/Latino: Puerto Rican                                                | 4                          | 4            | 0        | 1         | 12   | 18                                    | 3    | 2                   | 44    | 2                                             | 8      |
| D S L                                                     |                                             | * Hispanic/Latino: South American                                              | 7                          | 9            | 0        | 0         | 34   | 26                                    | 1    | 3                   | 80    | 8                                             | 10     |
|                                                           |                                             | Hispanic/Latino: Not Specified                                                 | 65                         | 50           | 1        | 2         | 150  | 181                                   | 11   | 12                  | 472   | 55                                            | 56     |
|                                                           |                                             | Native Hawaiian/Other Pacific Islander                                         | 0                          | 0            | 0        | 0         | 4    | 4                                     | 0    | 0                   | 8     | 0                                             | 0      |
|                                                           |                                             | White                                                                          | 542                        | 569          | 7        | 2         | 1878 | 1669                                  | 162  | 114                 | 4943  | 628                                           | 511    |
|                                                           |                                             | Unknown/Unreported                                                             | 67                         | 66           | 0        | 1         | 196  | 192                                   | 16   | 15                  | 553   | 86                                            | 81     |
|                                                           | ** Mutli-Racial/Ethnic                      | Total: 2+Ethnicities/Races                                                     | 80                         | 108          | 3        | 2         | 174  | 253                                   | 19   | 20                  | 659   | 37                                            | 42     |
| Foreign                                                   | All                                         | Foreign                                                                        | 10                         | 9            | 0        | 0         | 59   | 71                                    | 3    | 2                   | 154   | 27                                            | 15     |
|                                                           |                                             | Total Students/Column Category/Gender                                          | 1222                       | 1367         | 15       | 20        | 3864 | 4087                                  | 347  | 271                 |       | 1284                                          | 1207   |
|                                                           |                                             | % of Total Population/Column Category/Gender<br>Total Students/Column Category | 47%                        | 53%          | 43%      | 57%       | 49%  | 51%                                   | 56%  | 44%                 |       | 52%                                           | 48%    |
|                                                           |                                             | 2589 35 7951                                                                   |                            |              |          |           |      |                                       | 18   |                     |       |                                               |        |
|                                                           |                                             | % of Total Population/Column Category                                          | 23% 0% 71%                 |              |          |           |      |                                       |      | %                   |       |                                               |        |
|                                                           |                                             |                                                                                |                            |              |          |           | 5448 |                                       |      |                     |       |                                               |        |
|                                                           |                                             | Total Female Students (% of Total Population)                                  |                            |              |          |           |      |                                       |      | 5745                |       |                                               |        |
|                                                           |                                             | Total Student Population                                                       |                            |              |          |           |      |                                       |      | 11193               |       |                                               | 2491   |