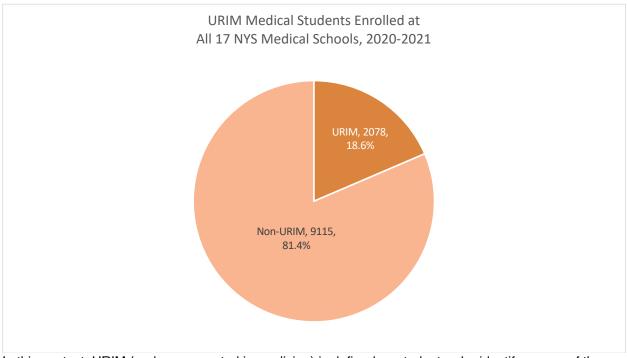

\* In this context, **URIM (underrepresented in medicine)** is defined as students who identify as any of the four ethnic/racial categories, either as single or multi-ethnic/racial: American Indian/ Alaska Native, Black/African-American, Hispanic/Latino, Native Hawaiian/Other Pacific Islander.

In this context, URIM (underrepresented in medicine) is defined as students who identify as any of the four ethnic/ racial categories, *either as single or multi-ethnic/racial*: American Indian/Alaska Native, Black/African-American, Hispanic/Latino, Native Hawaiian/Other Pacific Islander.